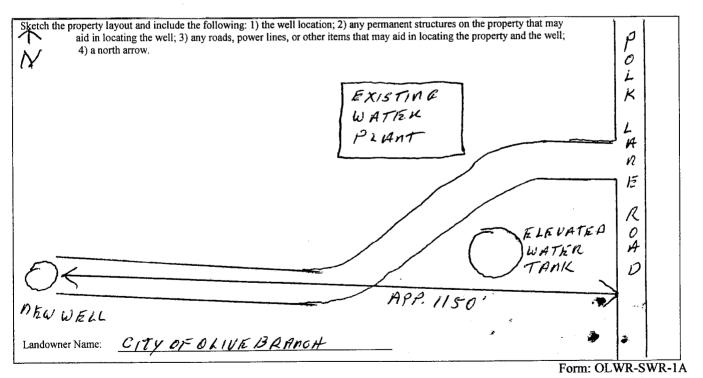

| Information on Well Owner                                                                                                                                                                                                                                                                                                                                                                                                                                                                                                                                                                                                                                                                                                                                                                                                                                                                                                                                                                                                                                                                                                                                                                                                                                                                                                                                                                                                                                                                                                                                                                                                                                                                                                                                                                                                                                                                                                                                                                                                                                                                                                      | Well or Borehole Location                                 |  |  |  |  |
|--------------------------------------------------------------------------------------------------------------------------------------------------------------------------------------------------------------------------------------------------------------------------------------------------------------------------------------------------------------------------------------------------------------------------------------------------------------------------------------------------------------------------------------------------------------------------------------------------------------------------------------------------------------------------------------------------------------------------------------------------------------------------------------------------------------------------------------------------------------------------------------------------------------------------------------------------------------------------------------------------------------------------------------------------------------------------------------------------------------------------------------------------------------------------------------------------------------------------------------------------------------------------------------------------------------------------------------------------------------------------------------------------------------------------------------------------------------------------------------------------------------------------------------------------------------------------------------------------------------------------------------------------------------------------------------------------------------------------------------------------------------------------------------------------------------------------------------------------------------------------------------------------------------------------------------------------------------------------------------------------------------------------------------------------------------------------------------------------------------------------------|-----------------------------------------------------------|--|--|--|--|
| (Landowner if borehole is not for a water well)                                                                                                                                                                                                                                                                                                                                                                                                                                                                                                                                                                                                                                                                                                                                                                                                                                                                                                                                                                                                                                                                                                                                                                                                                                                                                                                                                                                                                                                                                                                                                                                                                                                                                                                                                                                                                                                                                                                                                                                                                                                                                | 1 04                                                      |  |  |  |  |
| Owner Name City of Olive Branch                                                                                                                                                                                                                                                                                                                                                                                                                                                                                                                                                                                                                                                                                                                                                                                                                                                                                                                                                                                                                                                                                                                                                                                                                                                                                                                                                                                                                                                                                                                                                                                                                                                                                                                                                                                                                                                                                                                                                                                                                                                                                                | Latitude: N34° 58 084 Longitude: W89° 46 823              |  |  |  |  |
| Mailing Address: 9200 Pigeon Roost Road                                                                                                                                                                                                                                                                                                                                                                                                                                                                                                                                                                                                                                                                                                                                                                                                                                                                                                                                                                                                                                                                                                                                                                                                                                                                                                                                                                                                                                                                                                                                                                                                                                                                                                                                                                                                                                                                                                                                                                                                                                                                                        | Method of Lat/Long (circle one): Conventional Survey,     |  |  |  |  |
|                                                                                                                                                                                                                                                                                                                                                                                                                                                                                                                                                                                                                                                                                                                                                                                                                                                                                                                                                                                                                                                                                                                                                                                                                                                                                                                                                                                                                                                                                                                                                                                                                                                                                                                                                                                                                                                                                                                                                                                                                                                                                                                                | USGS quad, Hand-held GPS Survey-grade GPS                 |  |  |  |  |
| OliveBranch MS 38654                                                                                                                                                                                                                                                                                                                                                                                                                                                                                                                                                                                                                                                                                                                                                                                                                                                                                                                                                                                                                                                                                                                                                                                                                                                                                                                                                                                                                                                                                                                                                                                                                                                                                                                                                                                                                                                                                                                                                                                                                                                                                                           | SE 1/4 WE 1/4 Sec 25 Twn 5 Rng 64                         |  |  |  |  |
| City State Zip Code                                                                                                                                                                                                                                                                                                                                                                                                                                                                                                                                                                                                                                                                                                                                                                                                                                                                                                                                                                                                                                                                                                                                                                                                                                                                                                                                                                                                                                                                                                                                                                                                                                                                                                                                                                                                                                                                                                                                                                                                                                                                                                            | Distance Direction Nearest Town                           |  |  |  |  |
| Telephone No. 662-892-9200                                                                                                                                                                                                                                                                                                                                                                                                                                                                                                                                                                                                                                                                                                                                                                                                                                                                                                                                                                                                                                                                                                                                                                                                                                                                                                                                                                                                                                                                                                                                                                                                                                                                                                                                                                                                                                                                                                                                                                                                                                                                                                     | 1/2 Miles South of Hwy 302                                |  |  |  |  |
|                                                                                                                                                                                                                                                                                                                                                                                                                                                                                                                                                                                                                                                                                                                                                                                                                                                                                                                                                                                                                                                                                                                                                                                                                                                                                                                                                                                                                                                                                                                                                                                                                                                                                                                                                                                                                                                                                                                                                                                                                                                                                                                                |                                                           |  |  |  |  |
|                                                                                                                                                                                                                                                                                                                                                                                                                                                                                                                                                                                                                                                                                                                                                                                                                                                                                                                                                                                                                                                                                                                                                                                                                                                                                                                                                                                                                                                                                                                                                                                                                                                                                                                                                                                                                                                                                                                                                                                                                                                                                                                                | Borehole Data                                             |  |  |  |  |
| Date drilling started: 8/7/08 Date drilling completed:                                                                                                                                                                                                                                                                                                                                                                                                                                                                                                                                                                                                                                                                                                                                                                                                                                                                                                                                                                                                                                                                                                                                                                                                                                                                                                                                                                                                                                                                                                                                                                                                                                                                                                                                                                                                                                                                                                                                                                                                                                                                         | 10/31/08 Hole depth: 530' Hole diameter: 12-1/4           |  |  |  |  |
|                                                                                                                                                                                                                                                                                                                                                                                                                                                                                                                                                                                                                                                                                                                                                                                                                                                                                                                                                                                                                                                                                                                                                                                                                                                                                                                                                                                                                                                                                                                                                                                                                                                                                                                                                                                                                                                                                                                                                                                                                                                                                                                                |                                                           |  |  |  |  |
| Location of the source of any surface water used for drilling: Publi                                                                                                                                                                                                                                                                                                                                                                                                                                                                                                                                                                                                                                                                                                                                                                                                                                                                                                                                                                                                                                                                                                                                                                                                                                                                                                                                                                                                                                                                                                                                                                                                                                                                                                                                                                                                                                                                                                                                                                                                                                                           |                                                           |  |  |  |  |
| Method of dosing and volume of Chlorine used in drilling and develop                                                                                                                                                                                                                                                                                                                                                                                                                                                                                                                                                                                                                                                                                                                                                                                                                                                                                                                                                                                                                                                                                                                                                                                                                                                                                                                                                                                                                                                                                                                                                                                                                                                                                                                                                                                                                                                                                                                                                                                                                                                           | ment: Tremmie 6 Gal Clorox                                |  |  |  |  |
|                                                                                                                                                                                                                                                                                                                                                                                                                                                                                                                                                                                                                                                                                                                                                                                                                                                                                                                                                                                                                                                                                                                                                                                                                                                                                                                                                                                                                                                                                                                                                                                                                                                                                                                                                                                                                                                                                                                                                                                                                                                                                                                                | Other Other                                               |  |  |  |  |
| Logs run (circle all applicable): No log run Electric Gamma Ra                                                                                                                                                                                                                                                                                                                                                                                                                                                                                                                                                                                                                                                                                                                                                                                                                                                                                                                                                                                                                                                                                                                                                                                                                                                                                                                                                                                                                                                                                                                                                                                                                                                                                                                                                                                                                                                                                                                                                                                                                                                                 | Density Sonic Neutron Other:                              |  |  |  |  |
| Name of organization running log(s): Layne Central                                                                                                                                                                                                                                                                                                                                                                                                                                                                                                                                                                                                                                                                                                                                                                                                                                                                                                                                                                                                                                                                                                                                                                                                                                                                                                                                                                                                                                                                                                                                                                                                                                                                                                                                                                                                                                                                                                                                                                                                                                                                             |                                                           |  |  |  |  |
| ¬ 0 1 1 (1 1 ) W ( W (1 1 1 1 0 )                                                                                                                                                                                                                                                                                                                                                                                                                                                                                                                                                                                                                                                                                                                                                                                                                                                                                                                                                                                                                                                                                                                                                                                                                                                                                                                                                                                                                                                                                                                                                                                                                                                                                                                                                                                                                                                                                                                                                                                                                                                                                              | 1                                                         |  |  |  |  |
| Purpose of borehole (check one): Water Well  Geotechnical/Ge                                                                                                                                                                                                                                                                                                                                                                                                                                                                                                                                                                                                                                                                                                                                                                                                                                                                                                                                                                                                                                                                                                                                                                                                                                                                                                                                                                                                                                                                                                                                                                                                                                                                                                                                                                                                                                                                                                                                                                                                                                                                   | cological investigation Ground Source Heat Pump G         |  |  |  |  |
| Seismic Survey Other (descri                                                                                                                                                                                                                                                                                                                                                                                                                                                                                                                                                                                                                                                                                                                                                                                                                                                                                                                                                                                                                                                                                                                                                                                                                                                                                                                                                                                                                                                                                                                                                                                                                                                                                                                                                                                                                                                                                                                                                                                                                                                                                                   |                                                           |  |  |  |  |
| If drilling is not related to water well                                                                                                                                                                                                                                                                                                                                                                                                                                                                                                                                                                                                                                                                                                                                                                                                                                                                                                                                                                                                                                                                                                                                                                                                                                                                                                                                                                                                                                                                                                                                                                                                                                                                                                                                                                                                                                                                                                                                                                                                                                                                                       | construction, skip the remainder of this block            |  |  |  |  |
| Purpose of Well (check one): Home I Industrial Public Supply Irrigation Fish Culture Other:                                                                                                                                                                                                                                                                                                                                                                                                                                                                                                                                                                                                                                                                                                                                                                                                                                                                                                                                                                                                                                                                                                                                                                                                                                                                                                                                                                                                                                                                                                                                                                                                                                                                                                                                                                                                                                                                                                                                                                                                                                    |                                                           |  |  |  |  |
|                                                                                                                                                                                                                                                                                                                                                                                                                                                                                                                                                                                                                                                                                                                                                                                                                                                                                                                                                                                                                                                                                                                                                                                                                                                                                                                                                                                                                                                                                                                                                                                                                                                                                                                                                                                                                                                                                                                                                                                                                                                                                                                                |                                                           |  |  |  |  |
| If a flowing well, method of flow regulation: Valve Other (describe)                                                                                                                                                                                                                                                                                                                                                                                                                                                                                                                                                                                                                                                                                                                                                                                                                                                                                                                                                                                                                                                                                                                                                                                                                                                                                                                                                                                                                                                                                                                                                                                                                                                                                                                                                                                                                                                                                                                                                                                                                                                           |                                                           |  |  |  |  |
| Static Water Level: 129 feet above or below circle                                                                                                                                                                                                                                                                                                                                                                                                                                                                                                                                                                                                                                                                                                                                                                                                                                                                                                                                                                                                                                                                                                                                                                                                                                                                                                                                                                                                                                                                                                                                                                                                                                                                                                                                                                                                                                                                                                                                                                                                                                                                             | one) land surface Date measured: 10/15/08                 |  |  |  |  |
| Static water Level. 129 leet above of octow (chere                                                                                                                                                                                                                                                                                                                                                                                                                                                                                                                                                                                                                                                                                                                                                                                                                                                                                                                                                                                                                                                                                                                                                                                                                                                                                                                                                                                                                                                                                                                                                                                                                                                                                                                                                                                                                                                                                                                                                                                                                                                                             | one) land surface Date measured.                          |  |  |  |  |
| Method of Measurement (circle one) steel tape electric tape airline other:                                                                                                                                                                                                                                                                                                                                                                                                                                                                                                                                                                                                                                                                                                                                                                                                                                                                                                                                                                                                                                                                                                                                                                                                                                                                                                                                                                                                                                                                                                                                                                                                                                                                                                                                                                                                                                                                                                                                                                                                                                                     |                                                           |  |  |  |  |
| Well depth: 494 Well grouted to a depth of 395                                                                                                                                                                                                                                                                                                                                                                                                                                                                                                                                                                                                                                                                                                                                                                                                                                                                                                                                                                                                                                                                                                                                                                                                                                                                                                                                                                                                                                                                                                                                                                                                                                                                                                                                                                                                                                                                                                                                                                                                                                                                                 | feet Type of grout (circle one) Neat Cement Bentonite Mix |  |  |  |  |
| Carlos Lorentes 205 Fort Carlos discourses 24                                                                                                                                                                                                                                                                                                                                                                                                                                                                                                                                                                                                                                                                                                                                                                                                                                                                                                                                                                                                                                                                                                                                                                                                                                                                                                                                                                                                                                                                                                                                                                                                                                                                                                                                                                                                                                                                                                                                                                                                                                                                                  | fact Type of coging: C+00]                                |  |  |  |  |
| Casing length: 395 feet Casing diameter: 24                                                                                                                                                                                                                                                                                                                                                                                                                                                                                                                                                                                                                                                                                                                                                                                                                                                                                                                                                                                                                                                                                                                                                                                                                                                                                                                                                                                                                                                                                                                                                                                                                                                                                                                                                                                                                                                                                                                                                                                                                                                                                    | feet Type of casing: Steel                                |  |  |  |  |
| Screen length: 90 feet Screen diameter:                                                                                                                                                                                                                                                                                                                                                                                                                                                                                                                                                                                                                                                                                                                                                                                                                                                                                                                                                                                                                                                                                                                                                                                                                                                                                                                                                                                                                                                                                                                                                                                                                                                                                                                                                                                                                                                                                                                                                                                                                                                                                        | 16 inches Type of screen: WW SST                          |  |  |  |  |
| Screen slot size: .028 inches Setting depth: From                                                                                                                                                                                                                                                                                                                                                                                                                                                                                                                                                                                                                                                                                                                                                                                                                                                                                                                                                                                                                                                                                                                                                                                                                                                                                                                                                                                                                                                                                                                                                                                                                                                                                                                                                                                                                                                                                                                                                                                                                                                                              | 400 feet to 490 feet                                      |  |  |  |  |
| Type of completion (circle all applicable): Gravel packed Underreamed Telescoped Open hole Natural Development                                                                                                                                                                                                                                                                                                                                                                                                                                                                                                                                                                                                                                                                                                                                                                                                                                                                                                                                                                                                                                                                                                                                                                                                                                                                                                                                                                                                                                                                                                                                                                                                                                                                                                                                                                                                                                                                                                                                                                                                                 |                                                           |  |  |  |  |
| Other (describe):                                                                                                                                                                                                                                                                                                                                                                                                                                                                                                                                                                                                                                                                                                                                                                                                                                                                                                                                                                                                                                                                                                                                                                                                                                                                                                                                                                                                                                                                                                                                                                                                                                                                                                                                                                                                                                                                                                                                                                                                                                                                                                              |                                                           |  |  |  |  |
| Top of lap pipe or reduction in casing: 339 feet. If telescoped or more than one screen, describe on next page                                                                                                                                                                                                                                                                                                                                                                                                                                                                                                                                                                                                                                                                                                                                                                                                                                                                                                                                                                                                                                                                                                                                                                                                                                                                                                                                                                                                                                                                                                                                                                                                                                                                                                                                                                                                                                                                                                                                                                                                                 |                                                           |  |  |  |  |
| Top or mp pipe or reduction in the many of the pipe of |                                                           |  |  |  |  |