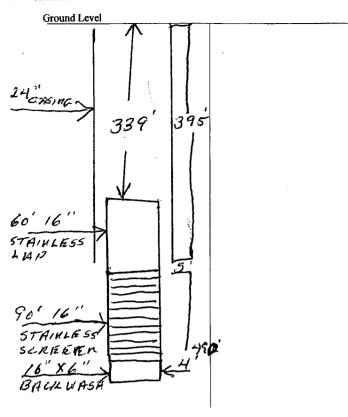

| Information on Well Owner                                                                                                                                                                                                                                                                                                                                                                                                                                                                                                                                                                                                                                                                                                                                                                                                                                                                                                                                                                                                                                                                                                                                                                                                                                                                                                                                                                                                                                                                                                                                                                                                                                                                                                                                                                                                                                                                                                                                                                                                                                                                                                      | Well or Borehole Location                                 |  |  |  |  |
|--------------------------------------------------------------------------------------------------------------------------------------------------------------------------------------------------------------------------------------------------------------------------------------------------------------------------------------------------------------------------------------------------------------------------------------------------------------------------------------------------------------------------------------------------------------------------------------------------------------------------------------------------------------------------------------------------------------------------------------------------------------------------------------------------------------------------------------------------------------------------------------------------------------------------------------------------------------------------------------------------------------------------------------------------------------------------------------------------------------------------------------------------------------------------------------------------------------------------------------------------------------------------------------------------------------------------------------------------------------------------------------------------------------------------------------------------------------------------------------------------------------------------------------------------------------------------------------------------------------------------------------------------------------------------------------------------------------------------------------------------------------------------------------------------------------------------------------------------------------------------------------------------------------------------------------------------------------------------------------------------------------------------------------------------------------------------------------------------------------------------------|-----------------------------------------------------------|--|--|--|--|
| (Landowner if borehole is not for a water well)                                                                                                                                                                                                                                                                                                                                                                                                                                                                                                                                                                                                                                                                                                                                                                                                                                                                                                                                                                                                                                                                                                                                                                                                                                                                                                                                                                                                                                                                                                                                                                                                                                                                                                                                                                                                                                                                                                                                                                                                                                                                                | 1 04                                                      |  |  |  |  |
| Owner Name City of Olive Branch                                                                                                                                                                                                                                                                                                                                                                                                                                                                                                                                                                                                                                                                                                                                                                                                                                                                                                                                                                                                                                                                                                                                                                                                                                                                                                                                                                                                                                                                                                                                                                                                                                                                                                                                                                                                                                                                                                                                                                                                                                                                                                | Latitude: N34° 58 084 Longitude: W89° 46 823              |  |  |  |  |
| Mailing Address: 9200 Pigeon Roost Road                                                                                                                                                                                                                                                                                                                                                                                                                                                                                                                                                                                                                                                                                                                                                                                                                                                                                                                                                                                                                                                                                                                                                                                                                                                                                                                                                                                                                                                                                                                                                                                                                                                                                                                                                                                                                                                                                                                                                                                                                                                                                        | Method of Lat/Long (circle one): Conventional Survey,     |  |  |  |  |
|                                                                                                                                                                                                                                                                                                                                                                                                                                                                                                                                                                                                                                                                                                                                                                                                                                                                                                                                                                                                                                                                                                                                                                                                                                                                                                                                                                                                                                                                                                                                                                                                                                                                                                                                                                                                                                                                                                                                                                                                                                                                                                                                | USGS quad, Hand-held GPS Survey-grade GPS                 |  |  |  |  |
| OliveBranch MS 38654                                                                                                                                                                                                                                                                                                                                                                                                                                                                                                                                                                                                                                                                                                                                                                                                                                                                                                                                                                                                                                                                                                                                                                                                                                                                                                                                                                                                                                                                                                                                                                                                                                                                                                                                                                                                                                                                                                                                                                                                                                                                                                           | SE 1/4 WE 1/4 Sec 25 Twn 5 Rng 64                         |  |  |  |  |
| City State Zip Code                                                                                                                                                                                                                                                                                                                                                                                                                                                                                                                                                                                                                                                                                                                                                                                                                                                                                                                                                                                                                                                                                                                                                                                                                                                                                                                                                                                                                                                                                                                                                                                                                                                                                                                                                                                                                                                                                                                                                                                                                                                                                                            | Distance Direction Nearest Town                           |  |  |  |  |
| Telephone No. 662-892-9200                                                                                                                                                                                                                                                                                                                                                                                                                                                                                                                                                                                                                                                                                                                                                                                                                                                                                                                                                                                                                                                                                                                                                                                                                                                                                                                                                                                                                                                                                                                                                                                                                                                                                                                                                                                                                                                                                                                                                                                                                                                                                                     | 1/2 Miles South of Hwy 302                                |  |  |  |  |
|                                                                                                                                                                                                                                                                                                                                                                                                                                                                                                                                                                                                                                                                                                                                                                                                                                                                                                                                                                                                                                                                                                                                                                                                                                                                                                                                                                                                                                                                                                                                                                                                                                                                                                                                                                                                                                                                                                                                                                                                                                                                                                                                |                                                           |  |  |  |  |
|                                                                                                                                                                                                                                                                                                                                                                                                                                                                                                                                                                                                                                                                                                                                                                                                                                                                                                                                                                                                                                                                                                                                                                                                                                                                                                                                                                                                                                                                                                                                                                                                                                                                                                                                                                                                                                                                                                                                                                                                                                                                                                                                | Borehole Data                                             |  |  |  |  |
| Date drilling started: 8/7/08 Date drilling completed:                                                                                                                                                                                                                                                                                                                                                                                                                                                                                                                                                                                                                                                                                                                                                                                                                                                                                                                                                                                                                                                                                                                                                                                                                                                                                                                                                                                                                                                                                                                                                                                                                                                                                                                                                                                                                                                                                                                                                                                                                                                                         | 10/31/08 Hole depth: 530' Hole diameter: 12-1/4           |  |  |  |  |
|                                                                                                                                                                                                                                                                                                                                                                                                                                                                                                                                                                                                                                                                                                                                                                                                                                                                                                                                                                                                                                                                                                                                                                                                                                                                                                                                                                                                                                                                                                                                                                                                                                                                                                                                                                                                                                                                                                                                                                                                                                                                                                                                |                                                           |  |  |  |  |
| Location of the source of any surface water used for drilling: Publi                                                                                                                                                                                                                                                                                                                                                                                                                                                                                                                                                                                                                                                                                                                                                                                                                                                                                                                                                                                                                                                                                                                                                                                                                                                                                                                                                                                                                                                                                                                                                                                                                                                                                                                                                                                                                                                                                                                                                                                                                                                           |                                                           |  |  |  |  |
| Method of dosing and volume of Chlorine used in drilling and develop                                                                                                                                                                                                                                                                                                                                                                                                                                                                                                                                                                                                                                                                                                                                                                                                                                                                                                                                                                                                                                                                                                                                                                                                                                                                                                                                                                                                                                                                                                                                                                                                                                                                                                                                                                                                                                                                                                                                                                                                                                                           | ment: Tremmie 6 Gal Clorox                                |  |  |  |  |
|                                                                                                                                                                                                                                                                                                                                                                                                                                                                                                                                                                                                                                                                                                                                                                                                                                                                                                                                                                                                                                                                                                                                                                                                                                                                                                                                                                                                                                                                                                                                                                                                                                                                                                                                                                                                                                                                                                                                                                                                                                                                                                                                | Other Other                                               |  |  |  |  |
| Logs run (circle all applicable): No log run Electric Gamma Ra                                                                                                                                                                                                                                                                                                                                                                                                                                                                                                                                                                                                                                                                                                                                                                                                                                                                                                                                                                                                                                                                                                                                                                                                                                                                                                                                                                                                                                                                                                                                                                                                                                                                                                                                                                                                                                                                                                                                                                                                                                                                 | Density Sonic Neutron Other:                              |  |  |  |  |
| Name of organization running log(s): Layne Central                                                                                                                                                                                                                                                                                                                                                                                                                                                                                                                                                                                                                                                                                                                                                                                                                                                                                                                                                                                                                                                                                                                                                                                                                                                                                                                                                                                                                                                                                                                                                                                                                                                                                                                                                                                                                                                                                                                                                                                                                                                                             |                                                           |  |  |  |  |
| ¬ 0 1 1 (1 1 ) W ( W (1 1 1 1 0 )                                                                                                                                                                                                                                                                                                                                                                                                                                                                                                                                                                                                                                                                                                                                                                                                                                                                                                                                                                                                                                                                                                                                                                                                                                                                                                                                                                                                                                                                                                                                                                                                                                                                                                                                                                                                                                                                                                                                                                                                                                                                                              | 1                                                         |  |  |  |  |
| Purpose of borehole (check one): Water Well  Geotechnical/Ge                                                                                                                                                                                                                                                                                                                                                                                                                                                                                                                                                                                                                                                                                                                                                                                                                                                                                                                                                                                                                                                                                                                                                                                                                                                                                                                                                                                                                                                                                                                                                                                                                                                                                                                                                                                                                                                                                                                                                                                                                                                                   | cological investigation Ground Source Heat Pump G         |  |  |  |  |
| Seismic Survey Other (descri                                                                                                                                                                                                                                                                                                                                                                                                                                                                                                                                                                                                                                                                                                                                                                                                                                                                                                                                                                                                                                                                                                                                                                                                                                                                                                                                                                                                                                                                                                                                                                                                                                                                                                                                                                                                                                                                                                                                                                                                                                                                                                   |                                                           |  |  |  |  |
| If drilling is not related to water well                                                                                                                                                                                                                                                                                                                                                                                                                                                                                                                                                                                                                                                                                                                                                                                                                                                                                                                                                                                                                                                                                                                                                                                                                                                                                                                                                                                                                                                                                                                                                                                                                                                                                                                                                                                                                                                                                                                                                                                                                                                                                       | construction, skip the remainder of this block            |  |  |  |  |
| Purpose of Well (check one): Home I Industrial Public Supply Irrigation Fish Culture Other:                                                                                                                                                                                                                                                                                                                                                                                                                                                                                                                                                                                                                                                                                                                                                                                                                                                                                                                                                                                                                                                                                                                                                                                                                                                                                                                                                                                                                                                                                                                                                                                                                                                                                                                                                                                                                                                                                                                                                                                                                                    |                                                           |  |  |  |  |
|                                                                                                                                                                                                                                                                                                                                                                                                                                                                                                                                                                                                                                                                                                                                                                                                                                                                                                                                                                                                                                                                                                                                                                                                                                                                                                                                                                                                                                                                                                                                                                                                                                                                                                                                                                                                                                                                                                                                                                                                                                                                                                                                |                                                           |  |  |  |  |
| If a flowing well, method of flow regulation: Valve Other (describe)                                                                                                                                                                                                                                                                                                                                                                                                                                                                                                                                                                                                                                                                                                                                                                                                                                                                                                                                                                                                                                                                                                                                                                                                                                                                                                                                                                                                                                                                                                                                                                                                                                                                                                                                                                                                                                                                                                                                                                                                                                                           |                                                           |  |  |  |  |
| Static Water Level: 129 feet above or below circle                                                                                                                                                                                                                                                                                                                                                                                                                                                                                                                                                                                                                                                                                                                                                                                                                                                                                                                                                                                                                                                                                                                                                                                                                                                                                                                                                                                                                                                                                                                                                                                                                                                                                                                                                                                                                                                                                                                                                                                                                                                                             | one) land surface Date measured: 10/15/08                 |  |  |  |  |
| Static water Level. 129 leet above of octow (chere                                                                                                                                                                                                                                                                                                                                                                                                                                                                                                                                                                                                                                                                                                                                                                                                                                                                                                                                                                                                                                                                                                                                                                                                                                                                                                                                                                                                                                                                                                                                                                                                                                                                                                                                                                                                                                                                                                                                                                                                                                                                             | one) land surface Date measured.                          |  |  |  |  |
| Method of Measurement (circle one) steel tape electric tape airline other:                                                                                                                                                                                                                                                                                                                                                                                                                                                                                                                                                                                                                                                                                                                                                                                                                                                                                                                                                                                                                                                                                                                                                                                                                                                                                                                                                                                                                                                                                                                                                                                                                                                                                                                                                                                                                                                                                                                                                                                                                                                     |                                                           |  |  |  |  |
| Well depth: 494 Well grouted to a depth of 395                                                                                                                                                                                                                                                                                                                                                                                                                                                                                                                                                                                                                                                                                                                                                                                                                                                                                                                                                                                                                                                                                                                                                                                                                                                                                                                                                                                                                                                                                                                                                                                                                                                                                                                                                                                                                                                                                                                                                                                                                                                                                 | feet Type of grout (circle one) Neat Cement Bentonite Mix |  |  |  |  |
| Carlos Lorentes 205 Fort Carlos discourses 24                                                                                                                                                                                                                                                                                                                                                                                                                                                                                                                                                                                                                                                                                                                                                                                                                                                                                                                                                                                                                                                                                                                                                                                                                                                                                                                                                                                                                                                                                                                                                                                                                                                                                                                                                                                                                                                                                                                                                                                                                                                                                  | fact Type of coging: C+00]                                |  |  |  |  |
| Casing length: 395 feet Casing diameter: 24                                                                                                                                                                                                                                                                                                                                                                                                                                                                                                                                                                                                                                                                                                                                                                                                                                                                                                                                                                                                                                                                                                                                                                                                                                                                                                                                                                                                                                                                                                                                                                                                                                                                                                                                                                                                                                                                                                                                                                                                                                                                                    | feet Type of casing: Steel                                |  |  |  |  |
| Screen length: 90 feet Screen diameter:                                                                                                                                                                                                                                                                                                                                                                                                                                                                                                                                                                                                                                                                                                                                                                                                                                                                                                                                                                                                                                                                                                                                                                                                                                                                                                                                                                                                                                                                                                                                                                                                                                                                                                                                                                                                                                                                                                                                                                                                                                                                                        | 16 inches Type of screen: WW SST                          |  |  |  |  |
| Screen slot size: .028 inches Setting depth: From                                                                                                                                                                                                                                                                                                                                                                                                                                                                                                                                                                                                                                                                                                                                                                                                                                                                                                                                                                                                                                                                                                                                                                                                                                                                                                                                                                                                                                                                                                                                                                                                                                                                                                                                                                                                                                                                                                                                                                                                                                                                              | 400 feet to 490 feet                                      |  |  |  |  |
| Type of completion (circle all applicable): Gravel packed Underreamed Telescoped Open hole Natural Development                                                                                                                                                                                                                                                                                                                                                                                                                                                                                                                                                                                                                                                                                                                                                                                                                                                                                                                                                                                                                                                                                                                                                                                                                                                                                                                                                                                                                                                                                                                                                                                                                                                                                                                                                                                                                                                                                                                                                                                                                 |                                                           |  |  |  |  |
| Other (describe):                                                                                                                                                                                                                                                                                                                                                                                                                                                                                                                                                                                                                                                                                                                                                                                                                                                                                                                                                                                                                                                                                                                                                                                                                                                                                                                                                                                                                                                                                                                                                                                                                                                                                                                                                                                                                                                                                                                                                                                                                                                                                                              |                                                           |  |  |  |  |
| Top of lap pipe or reduction in casing: 339 feet. If telescoped or more than one screen, describe on next page                                                                                                                                                                                                                                                                                                                                                                                                                                                                                                                                                                                                                                                                                                                                                                                                                                                                                                                                                                                                                                                                                                                                                                                                                                                                                                                                                                                                                                                                                                                                                                                                                                                                                                                                                                                                                                                                                                                                                                                                                 |                                                           |  |  |  |  |
| Top or mp pipe or reduction in the many of the pipe of |                                                           |  |  |  |  |

## If well telescopes show depths on sketch.

| Description of Formations Encountered | From (depth) | To (depth) |
|---------------------------------------|--------------|------------|
| Sandy Clay                            | Ground Level | 18         |
| Sand & Gravel                         | 18           | 41         |
| Red Clay & Gravel                     | 41           | 48         |
| White Clay                            | 48           | 57         |
| Gray Clay                             | 57           | 64         |
| Sandy Clay                            | 64           | 105        |
| Sand, Clay Streaks                    | 105          | 125        |
| Sand, Lignite Streaks                 | 125          | 250        |
| Sand, Clay Streaks                    | 250          | 351        |
| Sand Streaks, Clay, Lignite           | 351          | 388        |
| Sand, Lignite Streaks                 | 388          | 497        |
| Sand, Shale, Lignite                  | 497          | 508        |
| Sand, Lignite                         | 508          | 530        |
|                                       |              |            |
|                                       |              |            |
|                                       |              |            |
|                                       |              |            |
|                                       |              |            |
|                                       |              |            |
|                                       |              |            |
|                                       |              |            |
|                                       |              |            |
|                                       |              |            |
|                                       |              |            |
|                                       |              |            |
|                                       |              |            |
|                                       |              |            |
|                                       |              |            |

If more than one screen, show location of each on sketch

I certify that the well/borehole was drilled, constructed, and completed in accordance will all applicable requirements of the I certify that the well/porenoie was utilied, constructed, and the Mississippi Department of Health regulations, if applicable, and state RECEIVED laws.